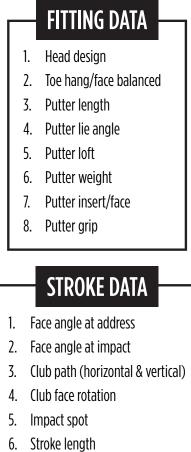

## IRONWORKS GOLF ACADEMY SAM PUTTLAB

Motion researchers and golf professionals joined forces to develop the first computer-aided analysis of the short game using ultrasound measurements. With the SAM PuttLab (SAM = Science and Motion), you have the ability to measure 28 parameters of the putting stroke, a number most golfers probably were not aware of. It marks a new dimension for the analysis and practice of the short game.

- 7. Stroke time
- 8. Stroke consistency