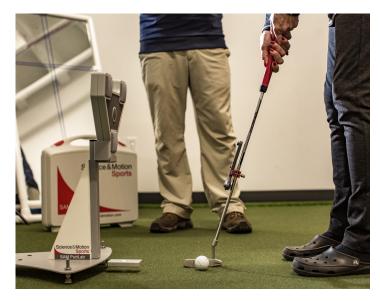

## IRONWORKS GOLF ACADEMY SAM PUTTLAB

Motion researchers and golf professionals joined forces to develop the first computer-aided analysis of the short game using ultrasound measurements. With the SAM PuttLab (SAM = Science and Motion), you have the ability to measure 28 parameters of the putting stroke, a number most golfers probably were not aware of. It marks a new dimension for the analysis and practice of the short game.